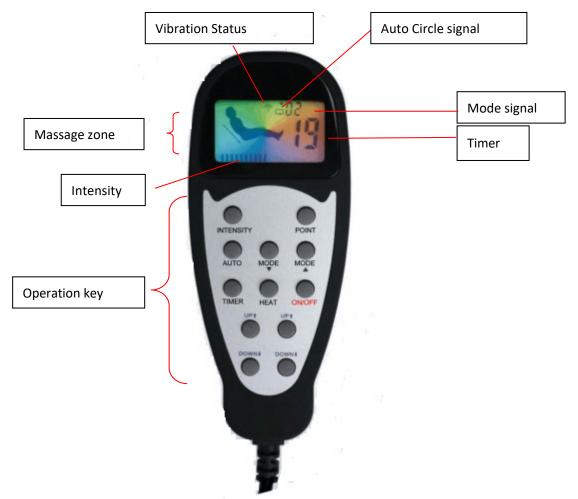

## **Controller pannel &LCD instructions**

## Operation manual

- Plug the AC Adapter into a power supply and input the DC end to the outlet of controller.
- Press **ON/OFF** to startup massage kit. It runs from mode 1st to 10th in automatic style(signal be on, each mode switch to next mode per 1 minute). Default timer is 15 minutes, default intensity is in grade 5. Press **ON/OFF** again to stop work,
- Press **INTENSITY** to choose massage intensity, the signal **IIIIIII** will be indicated more until full, totally 10 grades
- Press **AUTO** to set automatic mode circle, and press again to get manual style (signal lamp will be off), and you can choose ten massage modes.
- Press TIMER to set up running time within 5~60 minutes. Default running time is 15 minutes.
- Press **MODE** $\triangle$ /**MODE** $\nabla$  to Select different manual vibration mode(signal  $\square$  lamp will be off), totally 10 styles.
- Press **POINT** to point the certain massage zone such as back or buttocks or thighs or legs.
- Press **HEAT** , the heating function will be on.
- Press **UP** and **DOWN** to control the actuator up and down.